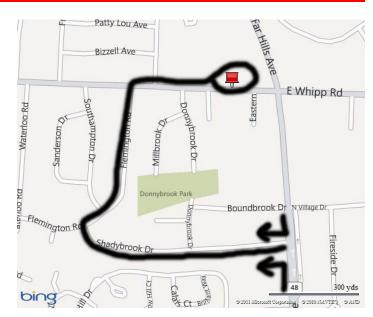

## Here's One Suggestion . . .

If you are coming north on Far Hills Avenue from I-675, turn left on Shady-brook Drive (it's the next road past the entrance to Bethany Village). When Shadybrook deadends, turn right onto Flemington Road. When Flemington deadends, turn right onto Whipp Road and the entrance to our store will be on your left just past the firehouse and bank.

If you are coming south on Far Hills Avenue from Kettering, go past Whipp Road, then turn right onto Shadybrook Drive (about ½ block past KFC). When Shadybrook deadends, turn right onto Flemington Road. When Flemington deadends, turn right onto Whipp Road and the entrance to our store will be on your left just past the firehouse and bank.